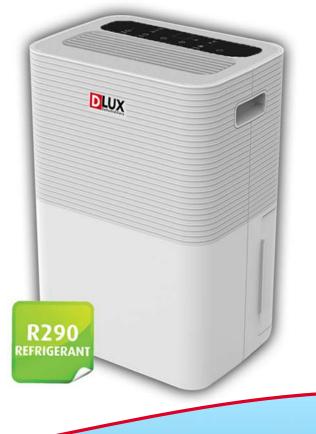

## Model: DLUX-12

## **DLUX Intelligent Dehumidifier**

The DLUX range of intelligent dehumidifiers are capable of removing moisture in damp rooms. Featuring a specialised Laundry Mode, perfect for drying clothes indoors through the colder months. With an LED screen to easily select the desired humidity level, this allows for easy operation. These compressor models offer a cost-efficient solution to damp areas.