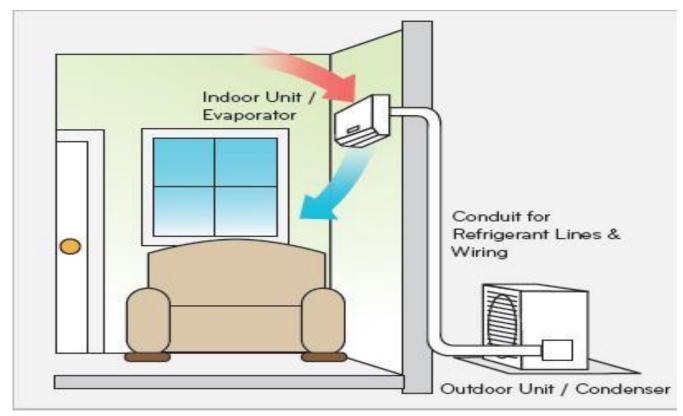

## BASIC BACK TO BACK

The outdoor unit is directly behind or adjacent to the indoor unit mounting wall and the pipes and drain run straight down, no more than 4 metres away to the outdoor unit.

## INSTALLATION PACKAGES

WHAT YOU GET:

- Outdoor unit positioned on concrete slabs, plastic feet or wall bracket kit (all extra).
- Up to 4 metres of refrigeration pipe and interconnecting cables
- Up to 2 metres electrical supply
- 2.5 kw to 7 kw output connected to existing power circuit