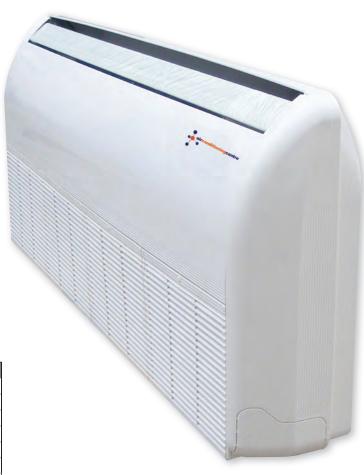

## **Indoor Pool Dehumidifiers Systems**

An elegant, slimline design this dehumidifier delivers high duty performance quietly and quickly, and is designed specifically for swimming pools and commercial storage.

No special installation is required as the dehumidifier can be wall or floor mounted.

## **SPECIFICATIONS**

| Model                                  | PDH80A          |
|----------------------------------------|-----------------|
| Dehumidification @ 30°C/70%RH (L/24h)  | 80              |
| Heat recovered to air @ 30°C/60%RH (W) | 3200            |
| Rated input power (W)                  | 1300            |
| Power supply (V/PH/Hz)                 | 220/1/50        |
| Rated current (A)                      | 5.9             |
| Max current (A)                        | 25              |
| Circulating air volume (Cu³/h)         | 600             |
| Operating temperature range (°C)       | 0-35            |
| Compressor protection                  | 3 minutes delay |
| Refrigerant                            | R410a           |
| Net weight (Kg)                        | 52              |
| Net dimension (mm) LxDxH               | 905/243/673     |